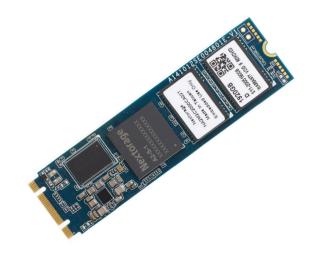

# M.2 type 2280 SATA SSD A2 Series 3D TLC (96L) Model

- 2.5" SATA 6Gbps solution
- 3D NAND implemented
- Variety Capacities from 120GB to 1920GB
- Advanced Error Correction Technology for 3D TLC
- Advanced Abnormal Power Failure Protection
- S.M.A.R.T. Data Integrity Protection
- High performance with DRAM buffer
- 100% Nextorage firmware

#### Introduction

Nextorage A2 Series 3D TLC model is an M.2 type 2280 SATA SSD for industrial fields. Target applications include system drive, data server, write intensive heavy usage and more. The A2 series 3D TLC models have advantages of higher reliability and abnormal power failure protection by Nextorage's technologies.

## Specification

| Interface               | SATA up to 6Gbps  |
|-------------------------|-------------------|
| Flash Type              | 3D TLC (96Layer)  |
| Capacity                | 120GB-1920GB      |
| Seq. R/W (Max)          | 560/530MB/s       |
| Power Consumption (Max) | 2,200mW           |
| DRAM                    | Installed         |
| ATA Security Feature    | Supported         |
| S.M.A.R.T.              | Supported         |
| Operation Temp.         | 0-70C             |
| Storage Temp.           | -40-85C           |
| Dimensions (W x H x D)  | 22mm x 80mm x 3mm |