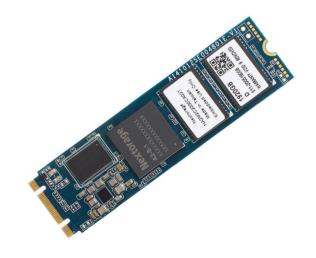

# M.2 type 2280 SATA SSD A2 Series 3D TLC (112L) Model

- 2.5" SATA 6Gbps solution
- 3D NAND implemented
- Variety Capacities from 120GB to 1920GB
- Advanced Error Correction Technology for 3D TLC
- Advanced Abnormal Power Failure Protection
- S.M.A.R.T. Data Integrity Protection
- High performance with DRAM buffer
- 100% Nextorage firmware

#### Introduction

Nextorage A2 Series 3D TLC model is an M.2 type 2280 SATA SSD for industrial fields. Target applications include system drive, data server, write intensive heavy usage and more. The A2 series 3D TLC models have advantages of higher reliability and abnormal power failure protection by Nextorage's technologies.